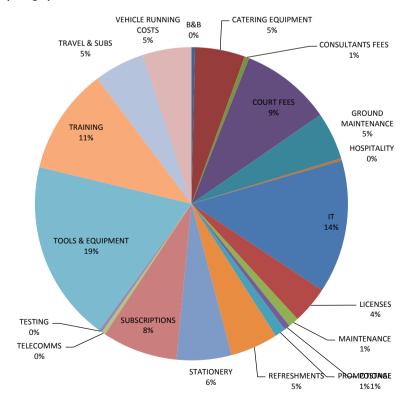

## Spend by Category

| Category              |       | SPEND £ |
|-----------------------|-------|---------|
| TOOLS & EQUIPMENT     | 18.7% | 29,791  |
| IT                    | 13.8% | 21,883  |
| TRAINING              | 11.0% | 17,436  |
| COURT FEES            | 9.4%  | 14,918  |
| SUBSCRIPTIONS         | 7.8%  | 12,392  |
| STATIONERY            | 5.7%  | 9,020   |
| TRAVEL & SUBS         | 5.2%  | 8,336   |
| CATERING EQUIPMENT    | 5.2%  | 8,204   |
| VEHICLE RUNNING COSTS | 5.0%  | 7,999   |
| GROUND MAINTENANCE    | 4.9%  | 7,821   |
| REFRESHMENTS          | 4.9%  | 7,814   |
| LICENSES              | 3.8%  | 6,122   |
| PROMOTIONAL           | 1.1%  | 1,793   |
| MAINTENANCE           | 1.1%  | 1,719   |
| POSTAGE               | 0.6%  | 938     |
| CONSULTANTS FEES      | 0.5%  | 777     |
| TELECOMMS             | 0.4%  | 587     |
| B&B                   | 0.4%  | 577     |
| TESTING               | 0.3%  | 526     |
| HOSPITALITY           | 0.2%  | 367     |
|                       | _     |         |
|                       | Г     | 159,019 |