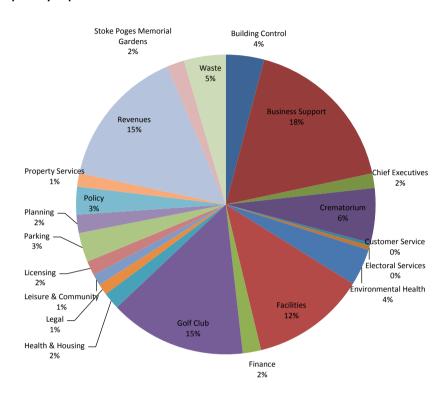

## **Spend by Department**

| F====                        |       |         |
|------------------------------|-------|---------|
| DEPT                         |       | SPEND £ |
| Business Support             | 17.5% | 27,886  |
| Revenues                     | 15.2% | 24,230  |
| Golf Club                    | 14.8% | 23,486  |
| Facilities                   | 12.3% | 19,623  |
| Crematorium                  | 5.9%  | 9,387   |
| Waste                        | 4.5%  | 7,199   |
| Building Control             | 4.1%  | 6,566   |
| Environmental Health         | 4.0%  | 6,305   |
| Parking                      | 3.2%  | 5,032   |
| Policy                       | 3.0%  | 4,777   |
| Planning                     | 2.0%  | 3,151   |
| Finance                      | 2.0%  | 3,143   |
| Stoke Poges Memorial Gardens | 1.9%  | 2,989   |
| Health & Housing             | 1.8%  | 2,918   |
| Chief Executives             | 1.6%  | 2,493   |
| Licensing                    | 1.6%  | 2,470   |
| Property Services            | 1.4%  | 2,287   |
| Leisure & Community          | 1.2%  | 1,940   |
| Legal                        | 1.2%  | 1,906   |
| Electoral Services           | 0.5%  | 718     |
| Customer Service             | 0.3%  | 514     |
|                              | Г     | 159,019 |